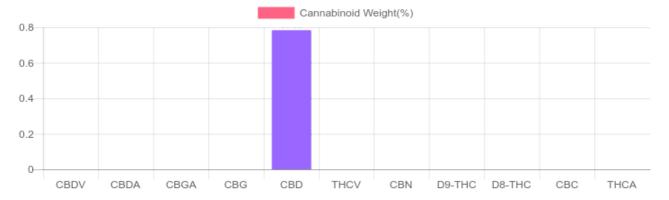

## Sample

N/D D9-THC 0.783% Total CBD

234.9 mg Cannabinoids per unit 234.9 mg CBD per unit

1 unit = 30 ml per unit x density (1) x Cannabinoid concentration

## **Cannabinoids Test**

SHIMADZU INTEGRATED UPLC-PDA

| GSL SOP 400        | PREPARED: 08/24/2020 14:36:51 |           | UPLOADED: 08/25/2020 13:41:30 |         |
|--------------------|-------------------------------|-----------|-------------------------------|---------|
| Cannabinoids       | LOQ                           | weight(%) | mg/g                          | mg/unit |
| D9-THC             | 10 PPM                        | N/D       | N/D                           | N/D     |
| THCA               | 10 PPM                        | N/D       | N/D                           | N/D     |
| CBD                | 10 PPM                        | 0.783%    | 7.831                         | 234.9   |
| CBDA               | 20 PPM                        | N/D       | N/D                           | N/D     |
| CBDV               | 20 PPM                        | N/D       | N/D                           | N/D     |
| CBC                | 10 PPM                        | N/D       | N/D                           | N/D     |
| CBN                | 10 PPM                        | N/D       | N/D                           | N/D     |
| CBG                | 10 PPM                        | N/D       | N/D                           | N/D     |
| CBGA               | 20 PPM                        | N/D       | N/D                           | N/D     |
| D8-THC             | 10 PPM                        | N/D       | N/D                           | N/D     |
| THCV               | 10 PPM                        | N/D       | N/D                           | N/D     |
| TOTAL D9-THC       |                               | N/D       | N/D                           | N/D     |
| TOTAL CBD*         |                               | 0.783%    | 7.831                         | 234.9   |
| TOTAL CANNABINOIDS |                               | 0.783%    | 7.831                         | 234.9   |