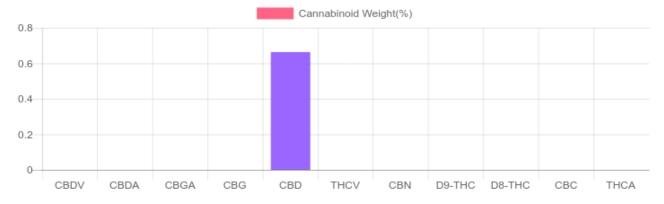

## **Cannabinoids Test**

SHIMADZU INTEGRATED UPLC-PDA

GSL SOP 400 **PREPARED:** 02/26/2020 19:17:51

| Cannabinoids       | LOQ    | weight(%) | mg/g  | mg/container |
|--------------------|--------|-----------|-------|--------------|
| D9-THC             | 10 PPM | N/D       | N/D   | N/D          |
| THCA               | 10 PPM | N/D       | N/D   | N/D          |
| CBD                | 10 PPM | 0.663%    | 6.634 | 590.4        |
| CBDA               | 20 PPM | N/D       | N/D   | N/D          |
| CBDV               | 20 PPM | N/D       | N/D   | N/D          |
| CBC                | 10 PPM | N/D       | N/D   | N/D          |
| CBN                | 10 PPM | N/D       | N/D   | N/D          |
| CBG                | 10 PPM | N/D       | N/D   | N/D          |
| CBGA               | 20 PPM | N/D       | N/D   | N/D          |
| D8-THC             | 10 PPM | N/D       | N/D   | N/D          |
| THCV               | 10 PPM | N/D       | N/D   | N/D          |
| TOTAL D9-THC       |        | N/D       | N/D   | N/D          |
| TOTAL CBD*         |        | 0.663%    | 6.634 | 590.4        |
| TOTAL CANNABINOIDS |        | 0.663%    | 6.634 | 590.4        |