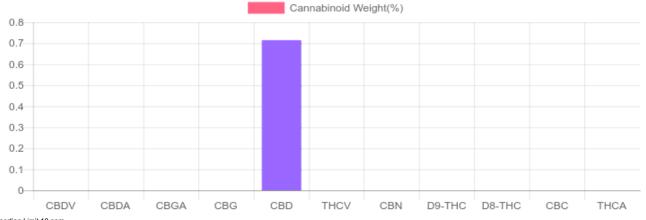

## Sample

N/D D9-THC 0.715% Total CBD

214.5 mg Cannabinoids per bottle 214.5 mg CBD per bottle

1 bottle = 30 grams per bottle x Cannabinoid concentration

## **Cannabinoids Test**

SHIMADZU INTEGRATED UPLC-PDA

GSL SOP 400 PREPARED: 08/16/2019 21:19:01 UPLOADED: 08/19/2019 20:09:43

| Cannabinoids       | LOQ    | weight(%) | mg/g  | mg/bottle |
|--------------------|--------|-----------|-------|-----------|
| D9-THC             | 10 PPM | N/D       | N/D   | N/D       |
| THCA               | 10 PPM | N/D       | N/D   | N/D       |
| CBD                | 10 PPM | 0.715%    | 7.150 | 214.5     |
| CBDA               | 20 PPM | N/D       | N/D   | N/D       |
| CBDV               | 20 PPM | N/D       | N/D   | N/D       |
| CBC                | 10 PPM | N/D       | N/D   | N/D       |
| CBN                | 10 PPM | N/D       | N/D   | N/D       |
| CBG                | 10 PPM | N/D       | N/D   | N/D       |
| CBGA               | 20 PPM | N/D       | N/D   | N/D       |
| D8-THC             | 10 PPM | N/D       | N/D   | N/D       |
| THCV               | 10 PPM | N/D       | N/D   | N/D       |
| TOTAL D9-THC       |        | N/D       | N/D   | N/D       |
| TOTAL CBD*         |        | 0.715%    | 7.150 | 214.5     |
| TOTAL CANNABINOIDS |        | 0.715%    | 7.150 | 214.5     |